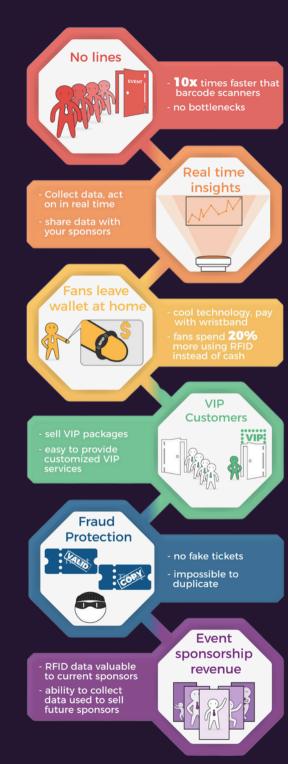

## **Key Features and**

| Contactless Check-In      | Fast, secure entry without lines            |
|---------------------------|---------------------------------------------|
| Access Control            | Manage VIP and restricted zones             |
| Cashless Payments         | Safe and quicker transactions               |
| Attendee Tracking         | Monitor foot traffic and session attendance |
| Real-Time Insights        | Live stats on behavior and flow             |
| Engagement & Gamification | Interactive games and prize draws           |
| Enhanced Security         | Flag unauthorized access instantly          |

## **Benefits for Event Organizers**

**Eliminate Entry Bottlenecks** 

**Track Sponsor & Booth ROI** 

**Gain Actionable Attendee Insights** 

**Automate Access & Permissions** 

**Increase Onsite Spend** 

**Boost Engagement via Smart Interactions** 

### **Benefits for Attendees**

**Quick Entry with No Lines** 

One Wristband for All Access

Fast, Cash-Free Transactions

Personalized Event Experiences

Interactive Games and Giveaways