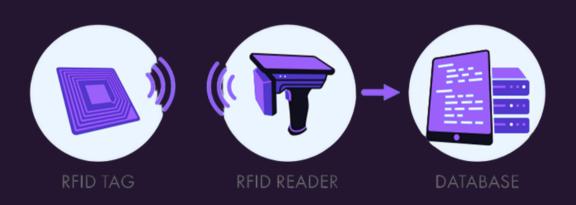

# **How RFID Asset Management Works**

#### **Tagging Assets**

Attach passive RFID tags with unique IDs to each item.

#### **Readers & Antennas**

Detect tags at entry points and key locations automatically.

#### **Data Transmission**

Send tag data instantly to a cloud or central database.